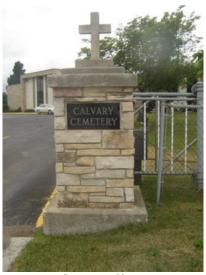

Frank Henry Bechaud (1848 - 1916)\*

\*Calculated relationship

Burial:

**Calvary Cemetery** 

Fond du Lac

Fond du Lac County Wisconsin, USA

Edit Virtual Cemetery info [?]

Created by: Michael J. Petrie Record added: Jun 02, 2012 Find A Grave Memorial# 91183458